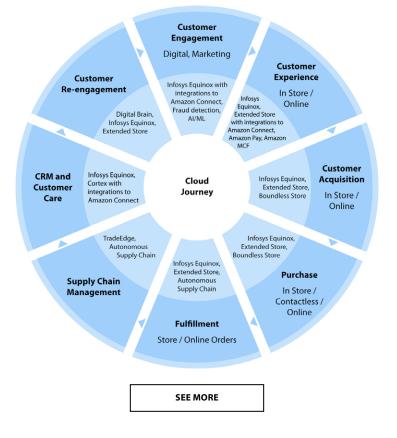

# This is how Infosys and its set of services can help you guide your customer to a successful cloud journey:

Are you ready to power your Intelligent CPG, Retail or Logistics Enterprise with Infosys?

See how these CPG, Retail and Logistics firms with over US\$1 billion in revenues across the United States, Europe, Australia and New Zealand experienced cloud transformation.